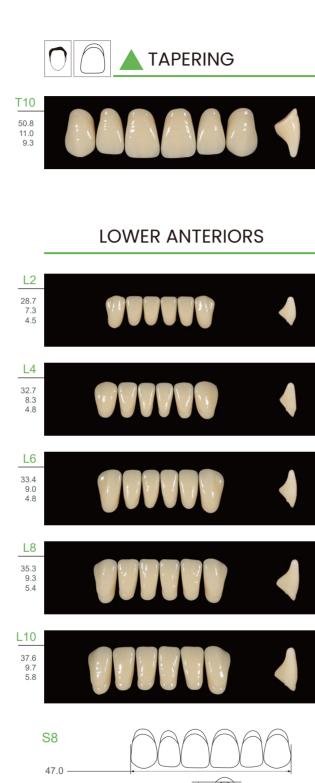

Tooth Mould Chart Guide for Tooth Form and Size

- ★ Multiple bio-forms of moulds for choice
- ★ Classical 16 A-D shades and bleach shades available
- ★ Highly cost-effective and reliable

### Moulds

- >> 9 upper anterior moulds
- >> 5 lower anterior moulds
- >> 12 posterior moulds

### Shades

- >> Classical 16 A-D shades
- >> Bleaching shades available at request: A0, A00