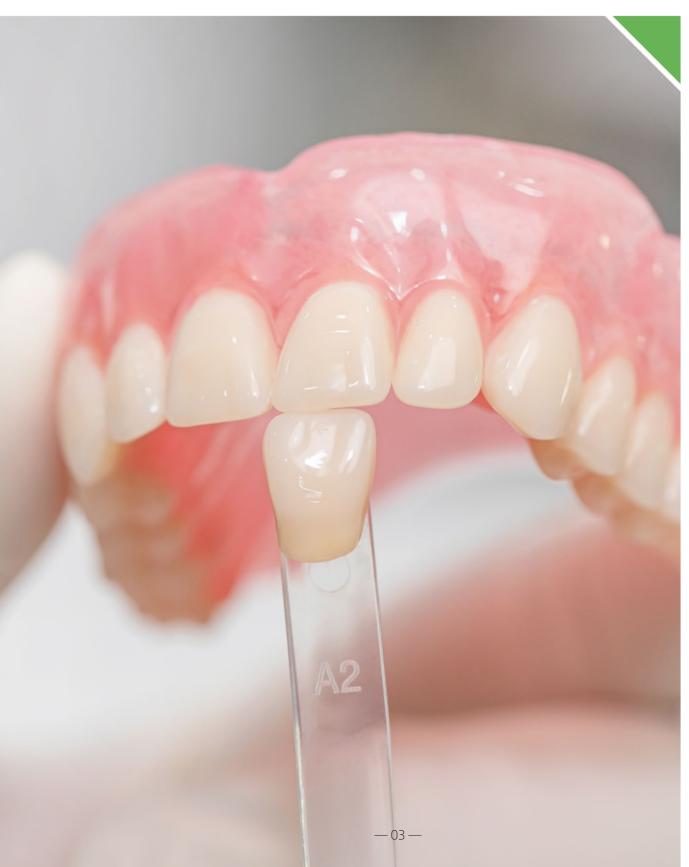

01 >> Oral Scan

02 >> CAD Process

i-Vinci Intraoral Scanners

**HUGE Tooth Libraries** available in 3shape ≥ and exocad

3D Denture Base Resin **3D Printer** 

05 << Great Result

04 << Teeth Bonding

03 << Mill Base

# Elevating the Efficiency of Denture Design

All KAILI tooth moulds now digitally available in CAD softwares inlouding 3Shape & exocad.

By trying HUGE Digitalife™ denture solutions, you can easily insert the carded teeth into digitally fabricated denture base after making tooth arrangement through computer-aided design.