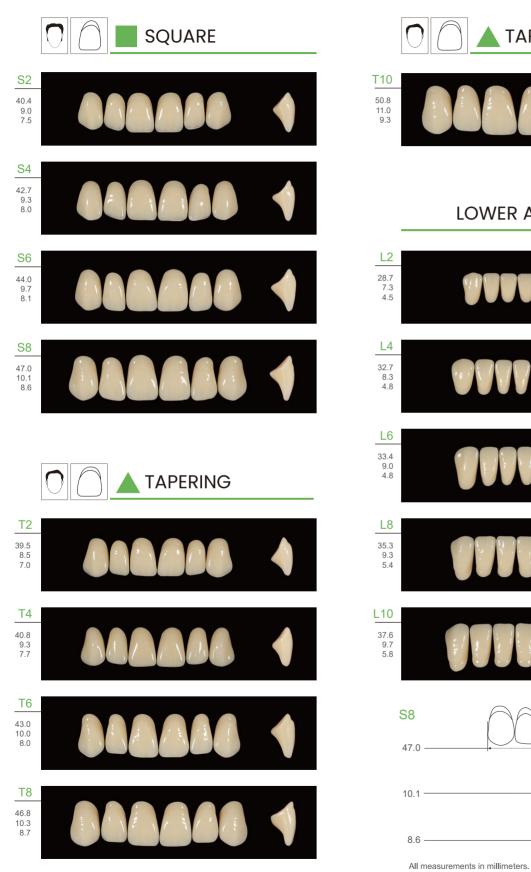

Tooth Mould Chart Guide for Tooth Form and Size

- ★ Multiple bio-forms of moulds for choice
- ★ Classical 16 A-D shades and bleach shades available
- ★ Highly cost-effective and reliable

### Moulds

- >> 9 upper anterior moulds
- >> 5 lower anterior moulds
- >> 12 posterior moulds

### Shades

- >> Classical 16 A-D shades
- >> Bleaching shades available at request: A0, A00