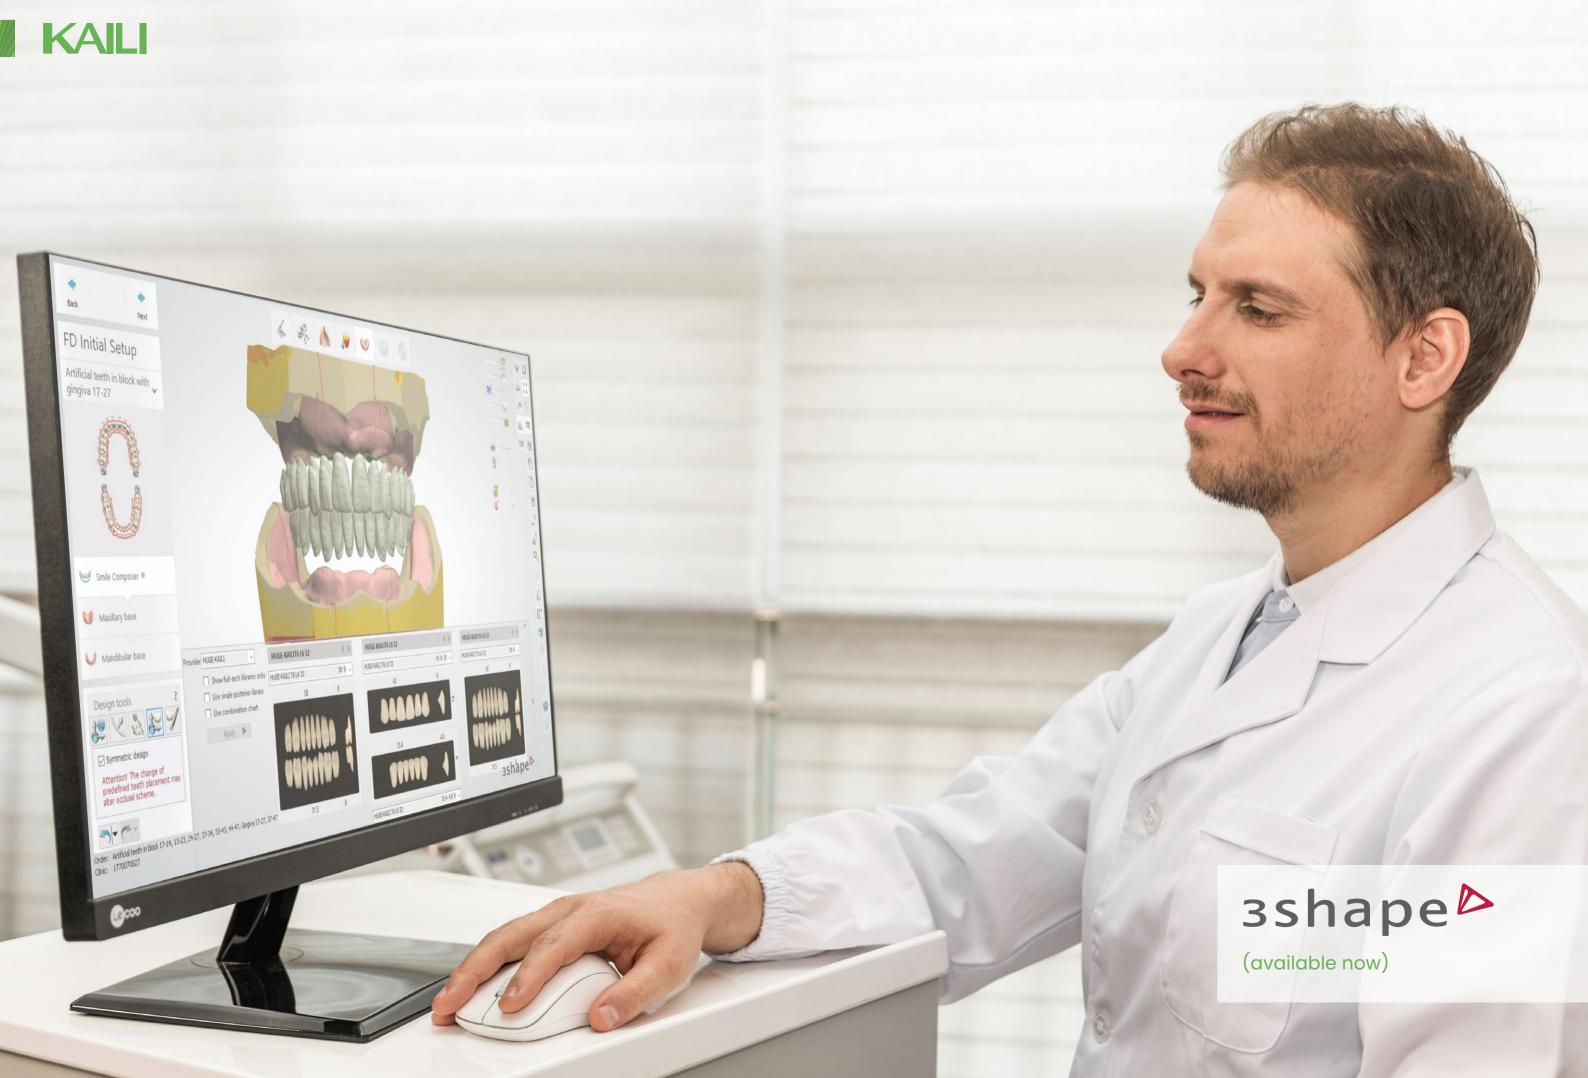

# Elevating the Efficiency of Denture Design

All KAILI tooth moulds now digitally available in CAD softwares inlouding 3Shape & exocad.

By trying HUGE Digitalife™ denture solutions, you can easily insert the carded teeth into digitally fabricated denture base after making tooth arrangement through computer-aided design.

# **HUGE Digitalife™ Denture Solution**

HUGE Digitalife™ is our state-of-the-art Digital Denture Design Concept. It features the harmonious integration of base and denture teeth.

We've now made our entire range of tooth libraries available for 3Shape and exocad. With our functional designs and aesthetically pleasing results, we hope both your professional team and your patients will appreciate the quality of dentures made from digitally fabricated bases and prefabricated teeth.