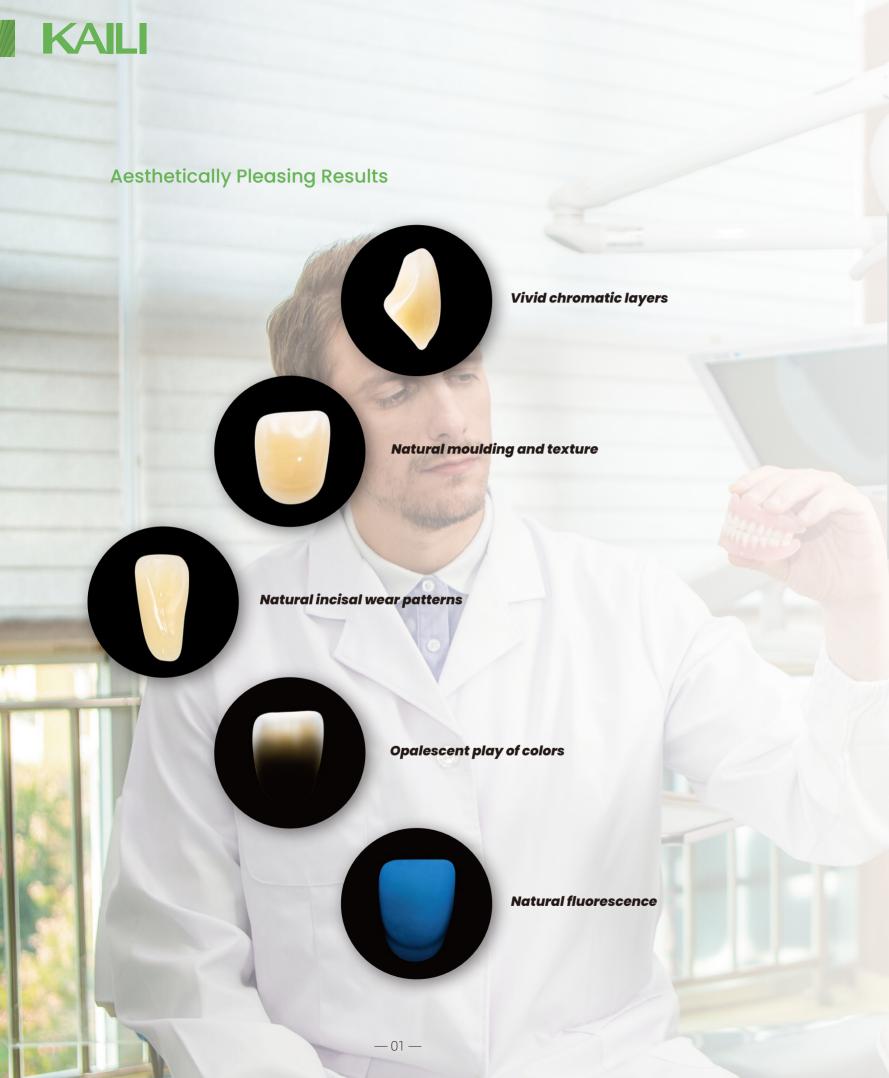

# **HUGE Digitalife™ Denture Solution**

HUGE Digitalife™ is our state-of-the-art Digital Denture Design Concept. It features the harmonious integration of base and denture teeth.

We've now made our entire range of tooth libraries available for 3Shape and exocad. With our functional designs and aesthetically pleasing results, we hope both your professional team and your patients will appreciate the quality of dentures made from digitally fabricated bases and prefabricated teeth.

### KAILI **Artificial Denture Teeth**

Focus on aesthetics, function and performance.