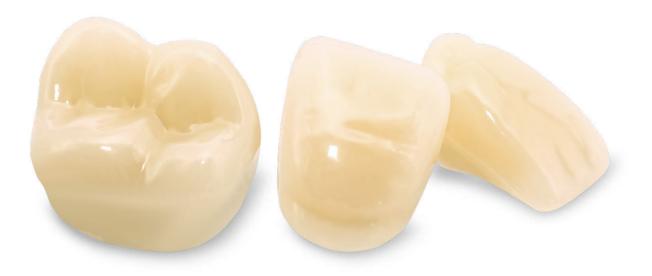

### KAILI **Artificial Denture Teeth**

Focus on aesthetics, function and performance.

# Natural appearance and easy to use

- >> Two-layer effect and multiple familiar moulds
- >> Labeling patent technology without wax, convenient to use
- >> Reasonable price and good quality
- >> New 30S and 32S in posteriors give more solutions