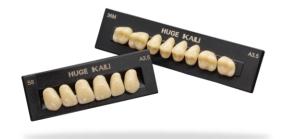

### Moulds

- >> 9 upper anterior moulds
- >> 5 lower anterior moulds
- >> 12 posterior moulds

### Shades

- >> Classical 16 A-D shades
- >> Bleaching shades available at request: A0, A00