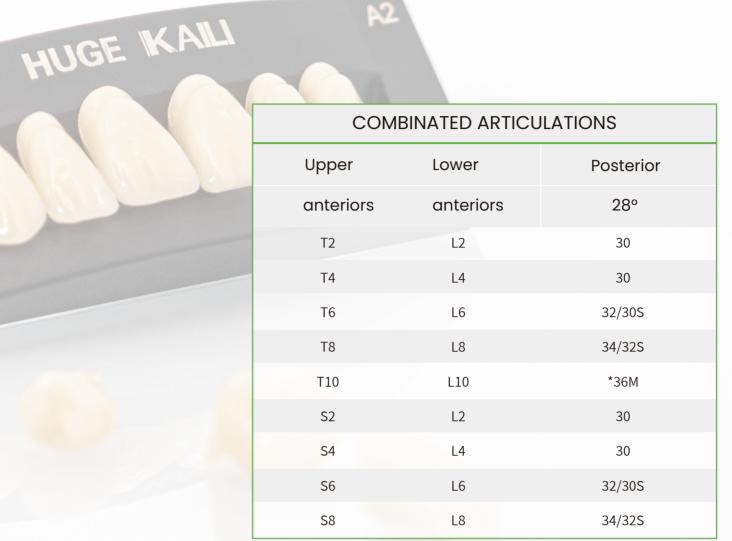

## Reliable Chewing Efficiency

- >> Contact points enable the denture to be chewed in a stable state, and lay the foundation for a balanced
- >> Covers various setup concepts including Gerber, Physiological, Buccal and Crossbite.

# Natural appearance and easy to use

- >> Two-layer effect and multiple familiar moulds
- >> Labeling patent technology without wax, convenient to use
- >> Reasonable price and good quality
- >> New 30S and 32S in posteriors give more solutions